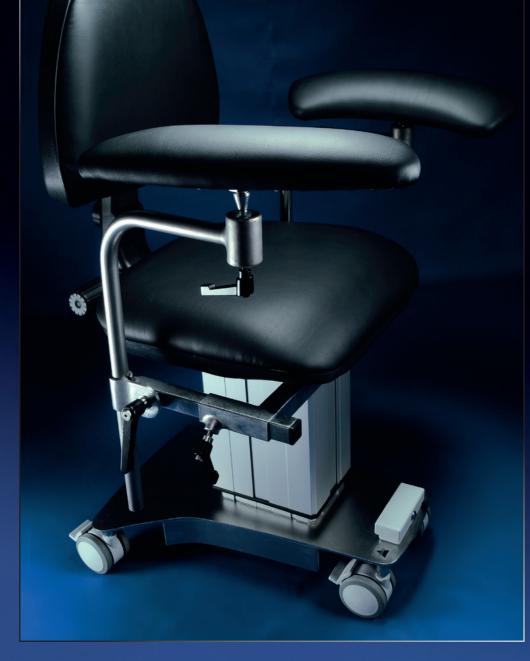

## GOLEM O Code Nr G 10 01 Surgical chair

A comfortable upholstered chair for the surgeon, designed mainly for surgery rooms. Travelling version with Ø 75 mm braked wheels, electric drive adjustable height of 470 – 670 mm, height adjustment carried out by the surgeon using a foot pedal. The height and tilt of the backrest are adjusted manually.

The sophisticated and very functional mechanism of adjustable hand rests makes it possible to find an optimal position for everybody. The rests can be easily folded off for easy access.

All metal parts are made of stainless steel; the artificial leather is usually black - antistatic.

Carrying capacity: 150 kg, weight: 45 kg.