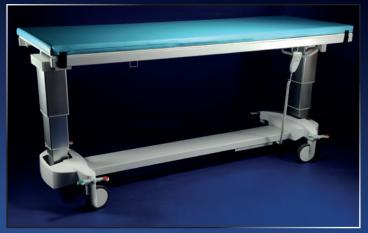

## GOLEM R Code Nr. G 12 01 X-ray table

The practical and easy-to-use structure ensures comfortable X-raying. The operating surface of  $750 \times 2100$  mm is translucent for X-rays as well as for the C-arm (translucent surface of  $690 \times 1800$  mm). A 50 mm thick removable mattress provides for patients' comfort; it can be easily removed. The fixed structure with adjustable legs is suitable for stationary use. The variant with  $\emptyset$  150 mm travelling wheels can also be used for transport of patients.

Carrying capacity: 200 kg, weight: 110 kg