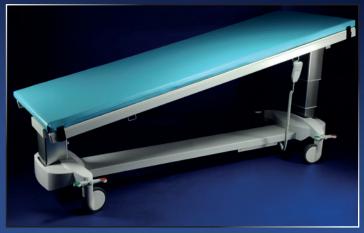

A table with a possibility of tilting to the  $\pm$  Trendelenburg position within a range of  $\pm$  12° is available for additional charge.

Two lifting columns are located at the ends of the working surface; electric drive adjustable height of 560 – 960 mm (without mattress), hand control.