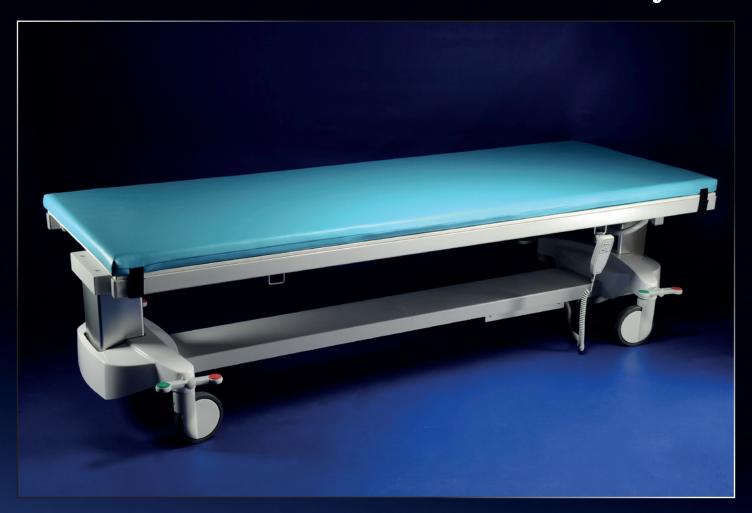

## GOLEM R Code Nr. G 12 01 X-ray table

The practical and easy-to-use structure ensures comfortable X-raying. The operating surface of  $750 \times 2100$  mm is translucent for X-rays as well as for the C-arm (translucent surface of  $690 \times 1800$  mm). A 50 mm thick removable mattress provides for patients' comfort; it can be easily removed. The fixed structure with adjustable legs is suitable for stationary use. The variant with  $\emptyset$  150 mm travelling wheels can also be used for transport of patients.

A table with a possibility of tilting to the  $\pm$  Trendelenburg position within a range of  $\pm$  12° is available for additional charge.

Two lifting columns are located at the ends of the working surface; electric drive adjustable height of 560 – 960 mm (without mattress), hand control.

Carrying capacity: 200 kg, weight: 110 kg