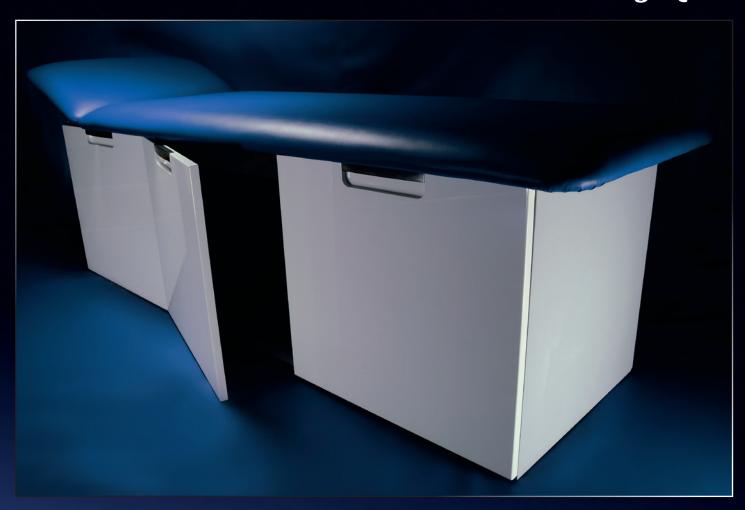

operating surface. Two-segment operating surface with dimensions of  $700 \times 2000$  mm without a nose slot, with a head segment manually adjustable between 0° to +40°. The height is 600 mm, upholstery colour by request. The light grey laminate box has 3 separate doors with highgloss white surface and stainless steel grips.

A multifunctional table for every surgery with a box under the The head segment can be located on the left or on the right side of the table from the operator's view.

The weight of the table is 50 kg, carrying capacity: 150 kg.