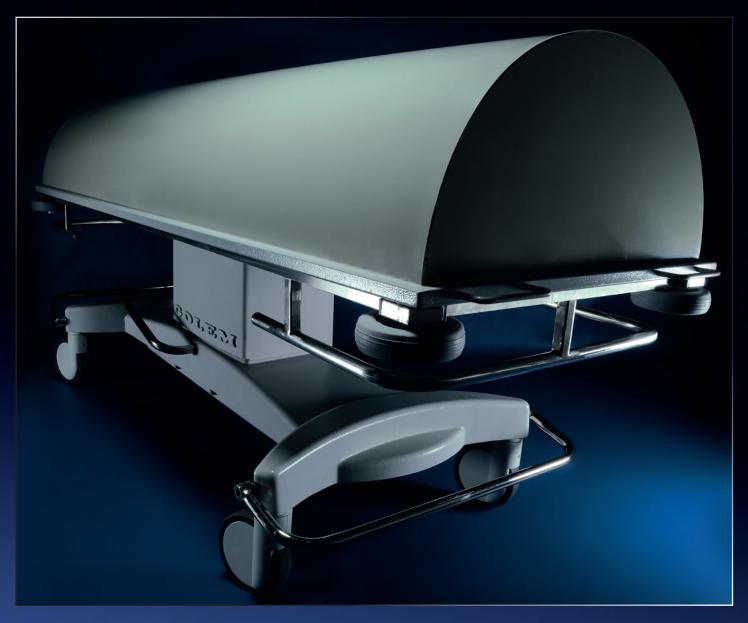

## GOLEM

First-class travel wheels Ø 150 mm with two central brakes; leading Standard equipment: bumper wheels at the surface corners, operating wheels for straight direction.  $600 \times 1920 \, \text{mm}$  stainless steel upper surface with a removable plastic cover. Outside dimensions (clearance Carrying capacity 150 kg, weight 45/85 kg. profile)  $700 \times 2030$  mm.

grips on the cover as well as on the table.

## Table for transport of the deceased

**GOLEM ZH**Code Nr. G 13 01

Hydraulically adjustable height of 600 – 900 mm, foot separated pedal board from both sides of the table.

**GOLEM ZP** Code Nr. G 13 02
Braked wheels Ø 100 mm, fixed height of 700 mm (or different by request).