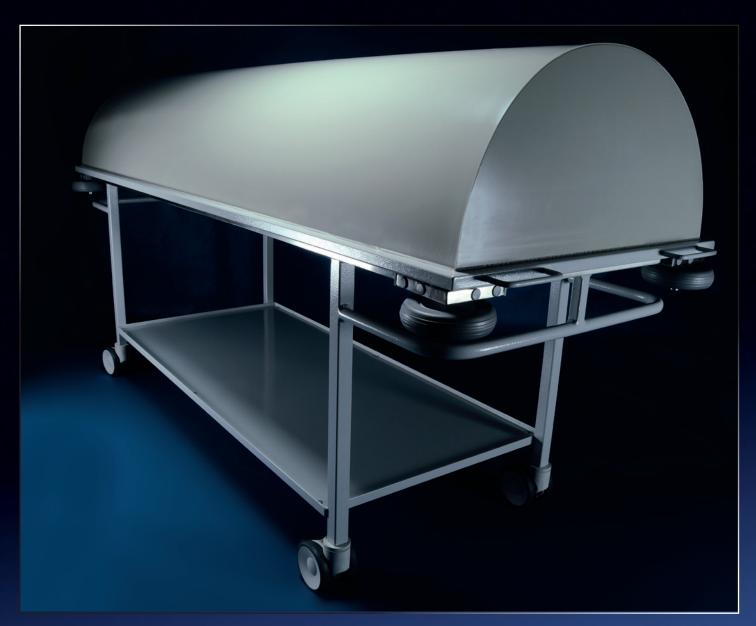

## GOLEM

First-class travel wheels Ø 150 mm with two central brakes; leading Standard equipment: bumper wheels at the surface corners, operating wheels for straight direction.  $600 \times 1920 \, \text{mm}$  stainless steel upper surface with a removable plastic cover. Outside dimensions (clearance Carrying capacity 150 kg, weight 45/85 kg. profile)  $700 \times 2030$  mm.

grips on the cover as well as on the table.

## Table for transport of the deceased

**GOLEM ZH**Code Nr. G 13 01

Hydraulically adjustable height of 600 – 900 mm, foot separated pedal board from both sides of the table.

**GOLEM ZP** Code Nr. G 13 02
Braked wheels Ø 100 mm, fixed height of 700 mm (or different by request).