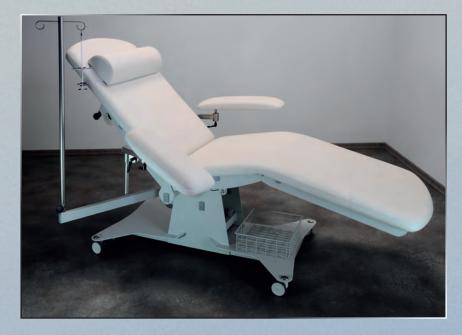

## Transfusion and dialysis armchair GOLEM DIA P Code Nr. G 09 00

Transfusion and dialysis armchair is comfortable for patient as well easy operation for staff.

The free-segment work area is soft upholstered by artificial leather in colour after your request. Artificial leather is washable and desinfectable with certificate for use in healthcare.

The mutual position of the legs, seat and back segment is fix, optimal for long-term patient stay. Simple handling of the whole cradle with working area including armrests, lock selected position by a gas spring from both sides of the chair.

The low height of 560 mm make it easy to sit poorly mobile patients.

Mobile version with Ø 75 mm braked wheels.

Soft upholstered armrests mounted on the backrest. Possible adjust their height, incline, stretching in and out of the chair.

Standard equipment is height adjustable headrest, handle for more comfortable transport, paper roll holder, a basket for personal things of patient and both side use infusion stand.

The installation dimension of armchair are approx. 990  $\times$  1 900 mm (include armrest). Clearance profile without armrest is 750 mm.

Load weight capacity 150 kg. Weight of chair 70 kg.