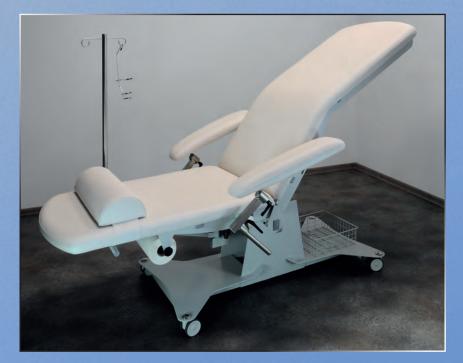

## Transfusion and dialysis armchair GOLEM DIA P Code Nr. G 09 00

Transfusion and dialysis armchair is comfortable for patient as well easy operation for staff.

The free-segment work area is soft upholstered by artificial leather in colour after your request. Artificial leather is washable and desinfectable with certificate for use in healthcare.

The mutual position of the legs, seat and back segment is fix, optimal for long-term patient stay. Simple handling of the whole cradle with working area including armrests, lock selected position by a gas spring from both sides of the chair.

The low height of 560 mm make it easy to sit poorly mobile patients.

Mobile version with Ø 75 mm braked wheels.

Soft upholstered armrests mounted on the backrest. Possible adjust their height, incline, stretching in and out of the chair.

Standard equipment is height adjustable headrest, handle for more comfortable transport, paper roll holder, a basket for personal things of patient and both side use infusion stand.

The installation dimension of armchair are approx. 990  $\times$  1 900 mm (include armrest). Clearance profile without armrest is 750 mm.

Load weight capacity 150 kg. Weight of chair 70 kg.