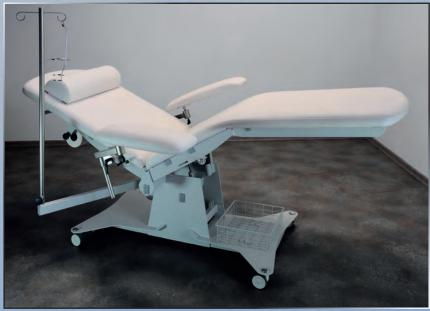

## Transfusion and dialysis armchair GOLEM DIA P Code Nr. G 09 00

Transfusion and dialysis armchair is comfortable for patient as well easy operation for staff.

The free-segment work area is soft upholstered by artificial leather in colour after your request. Artificial leather is washable and desinfectable with certificate for use in healthcare.

The mutual position of the legs, seat and back segment is fix, optimal for long-term patient stay. Simple handling of the whole cradle with working area including armrests, lock selected position by a gas spring from both sides of the chair.

The low height of 560 mm make it easy to sit poorly mobile patients.

Mobile version with Ø 75 mm braked wheels.

Soft upholstered armrests mounted on the backrest. Possible adjust their height, incline, stretching in and out of the chair.

Standard equipment is height adjustable headrest, handle for more comfortable transport, paper roll holder, a basket for personal things of patient and both side use infusion stand.

The installation dimension of armchair are approx. 990  $\times$  1 900 mm (include armrest). Clearance profile without armrest is 750 mm.

Load weight capacity 150 kg. Weight of chair 70 kg.