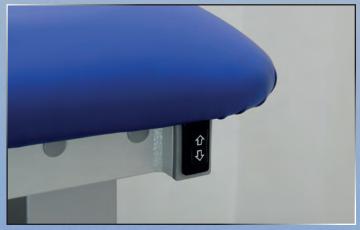

The use of a modern moving mechanism with four separate legs ensures safe, quick and silent operation. Maintenance is also very easy. The free space under the table can be utilized for any purpose.

The one-segment operating surface without a facial opening with dimensions of 800 x 2000 mm is covered with artificial leather in a colour of your choice. The electric drive is operated by switches located under the surface on both sides; the position can be changed even if the table is fully loaded.