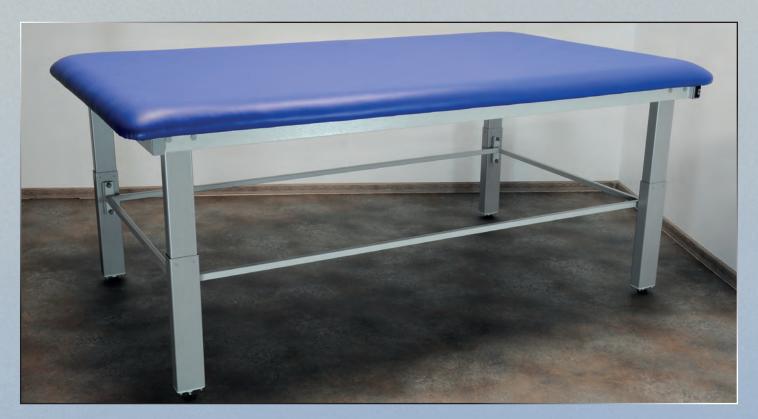

## **GOLEM VOJTA**

The GOLEM VOJTA table is designed for examining and rehabilitation. A modern lifting system allows for a table with an operating surface of up to 120 cm in width and at the same time with a great carrying capacity, rigidity and stability.

The use of a modern moving mechanism with four separate legs ensures safe, quick and silent operation. Maintenance is also very easy. The free space under the table can be utilized for any purpose.

The one-segment operating surface without a facial opening with dimensions of 800 x 2000 mm is covered with artificial leather in a colour of your choice. The electric drive is operated by switches located under the surface on both sides; the position can be changed even if the table is fully loaded.

Electric drive adjustable height of 550 – 850 mm, stationary version with adjustable legs.

The weight of the table is 80 -100 kg depending on version, carrying capacity: 200 kg.