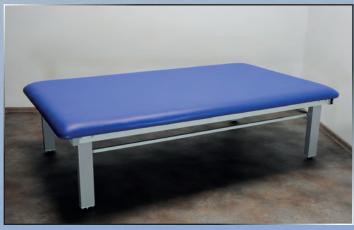

The use of a modern moving mechanism with four separate legs ensures safe, quick and silent operation. Maintenance is also very easy. The free space under the table can be utilized for any purpose.

The one-segment operating surface without a facial opening with dimensions of 800 x 2000 mm is covered with artificial leather in a colour of your choice. The electric drive is operated by switches located under the surface on both sides; the position can be changed even if the table is fully loaded.

Electric drive adjustable height of 550 – 850 mm, stationary version with adjustable legs.

The weight of the table is 80 -100 kg depending on version, carrying capacity: 200 kg.