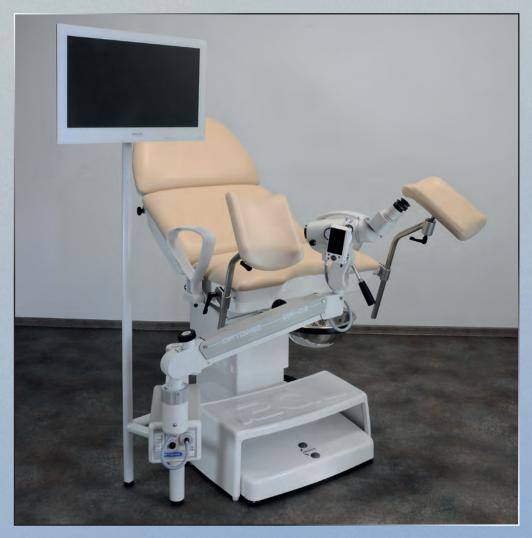

## Systems for archiving and displaying of colposcopic examinations

Any OPTOMIC colposcope can be supplemented any time with an archiving and display system. The colposcope will maintain all its existing properties and functions and can be used on a standard basis.

To achieve optimum displaying of colposcopic examinations on an LCD screen, it is best to add a digital photocamera with high resolution. Photos can be transferred to Your PC by USB cable or by WiFi. You can also see wiev on LCD monitor.