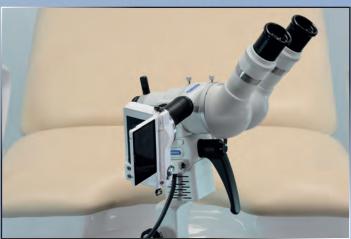

## DIGITAL PHOTOCAMERA FOR THE OPTOMIC COLPOSCOPE CODE NR. K 01 04

Digital photocamera, 24 Mpix resolution, 8 Gbite memory card, beam splitter, battery charger, cable connection with PC using a USB connector, cable connection to LCD TV monitor by HDMI.