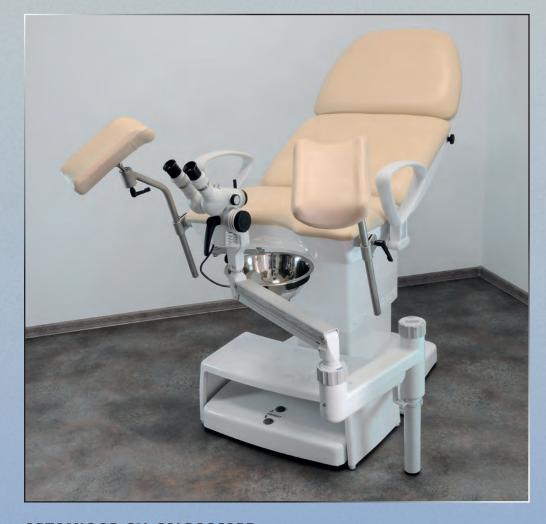

# GOLEM

#### OPTOMIC OP-C2L COLPOSCOPE Code Nr. K 01 02 3-step magnification (up to 10 x)

With holder for Golem table

The colposcope can be supplied in a version for mounting on the GOLEM table or in a version with a ground stand. If the colposcope is to be mounted on the table, it must be specified which colposcope holder from the accessories you request and which hand it should be fixed at.