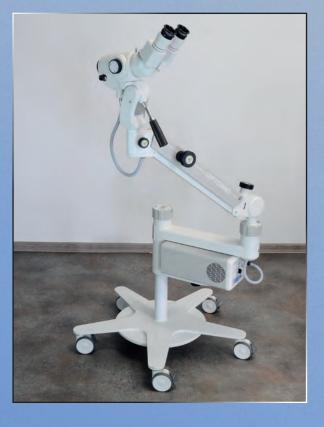

#### **OPTOMIC OP-C5 COLPOSCOPE**

**Code Nr. K 01 05** 5-step magnification (up to 22 x) With floor stand

ACCESSORIES: Floor stand Left/right colposcope holder Floor stand with holder for TV monitor Left/right colposcope holder with holder for TV monitor

The colposcope can be supplied in a version for mounting on the GOLEM table or in a version with a ground stand. If the colposcope is to be mounted on the table, it must be specified which colposcope holder from the accessories you request and which hand it should be fixed at.