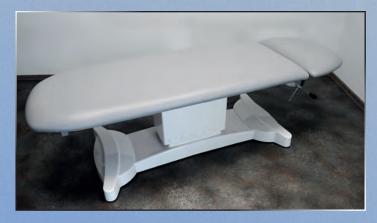

### **GOLEM 2 EXCLUSIV**

The GOLEM 2 EXCLUSIV table is designed for examining and rehabilitation. It is characterized by a modern design with a sophisticated and fully functional concept that meets all your requirements. Full covering of the bottom frame and moving mechanism with washable plastic casings ensures safe operation and very easy maintenance of the table.

The two-segment operating surface without a facial opening with dimensions of  $630 \times 2000$  mm is covered with artificial leather in a colour of your choice. The electric drive is operated by switches located under the surface on both sides; the position can be changed even if the table is fully loaded.

Electric drive adjustable height of 580 – 880 mm, manually adjustable head segment tilt of  $\pm$  30°, stationary version with adjustable legs.

The length of the table can be modified according to your request. The weight of the table is 92 – 105 kg depending on version, carrying capacity: 150 kg.