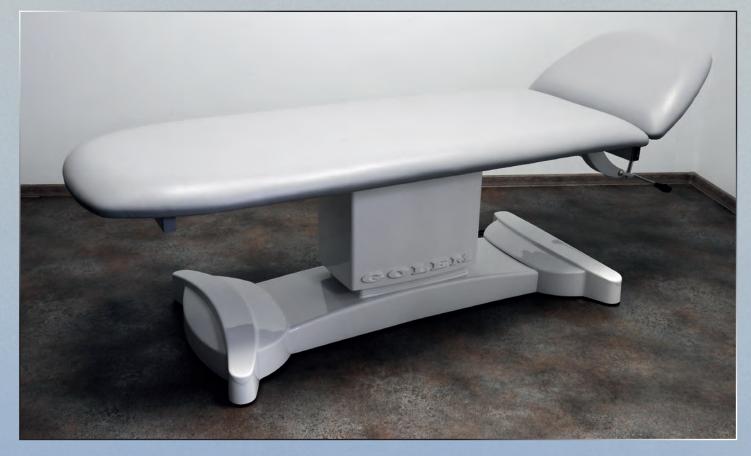

### **GOLEM 2 EXCLUSIV**

The GOLEM 2 EXCLUSIV table is designed for examining and rehabilitation. It is characterized by a modern design with a sophisticated and fully functional concept that meets all your requirements. Full covering of the bottom frame and moving mechanism with washable plastic casings ensures safe operation and very easy maintenance of the table.

The two-segment operating surface without a facial opening with dimensions of  $630 \times 2000$  mm is covered with artificial leather in a colour of your choice. The electric drive is operated by switches located under the surface on both sides; the position can be changed even if the table is fully loaded.

Electric drive adjustable height of 580 – 880 mm, manually adjustable head segment tilt of  $\pm$  30°, stationary version with adjustable legs.

The length of the table can be modified according to your request. The weight of the table is 92 – 105 kg depending on version, carrying capacity: 150 kg.