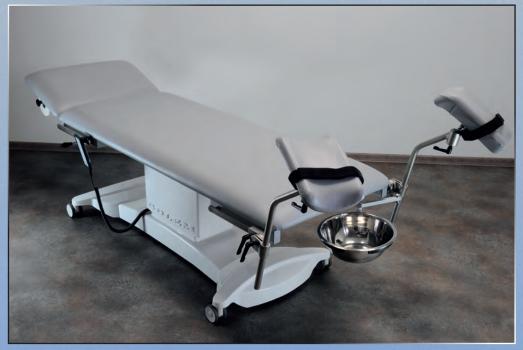

A high level of operator and patient safety and operating hygiene is ensured by the covering of the bottom frame and moving mechanism of the table with washable plastic casings.

The GOLEM 2S medical treatment table is suitable for the lying position of the patient, but it can also be used for occasional treatment in the gynaecological position. The 630 × 2000 mm operating surface is covered with artificial leather in a colour of your choice; it is divided into a body and a head segment. All electric drives are operated manually and the positions can be changed even if the table is fully loaded.

#### **ACCESSORIES:**

Braked wheels Ø 75 mm Electric drive adjustable Trendelenburg 0°+30° Foot step with a non-slip finish Gynaecological opening Stainless bowl **EUROrails** around legs **EUROrails around arms** Separated pedal board instead of hand control Separated pedal board and hand control together

#### Code Nr. D 04 01 Code Nr. D 04 02 Code Nr. D 04 04 Code Nr. D 04 07 Code Nr. D 04 08 Code Nr. D 04 09 Code Nr. D 04 10 Code Nr. D 06 31