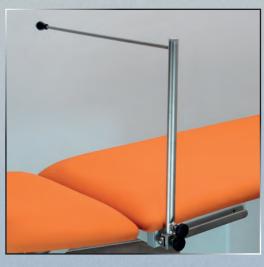

### **ACCESSORIES FOR EURORAIL MOUNTING:**

Removable polyurethane Goepel leg Code Nr. D 04 11 supports with grip Hand holder used during infusion Code Nr. D 06 12 Infusion holder Code Nr. D 06 13 Mouthpiece holder Code Nr. D 06 14 Fastening strap Code Nr. D 06 15