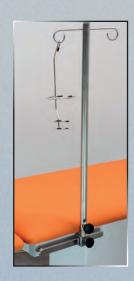

### **ACCESSORIES FOR EURORAIL MOUNTING:**

Removable polyurethane Goepel leg Code Nr. D 04 11 supports with grip Hand holder used during infusion Code Nr. D 06 12 Infusion holder Code Nr. D 06 13 Mouthpiece holder Code Nr. D 06 14 Fastening strap Code Nr. D 06 15