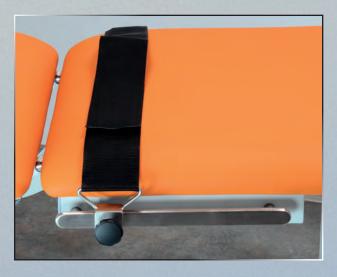

### **ACCESSORIES FOR EURORAIL MOUNTING:**

Removable polyurethane Goepel leg Code Nr. D 04 11 supports with grip Hand holder used during infusion Code Nr. D 06 12 Infusion holder Code Nr. D 06 13 Mouthpiece holder Code Nr. D 06 14 Fastening strap Code Nr. D 06 15