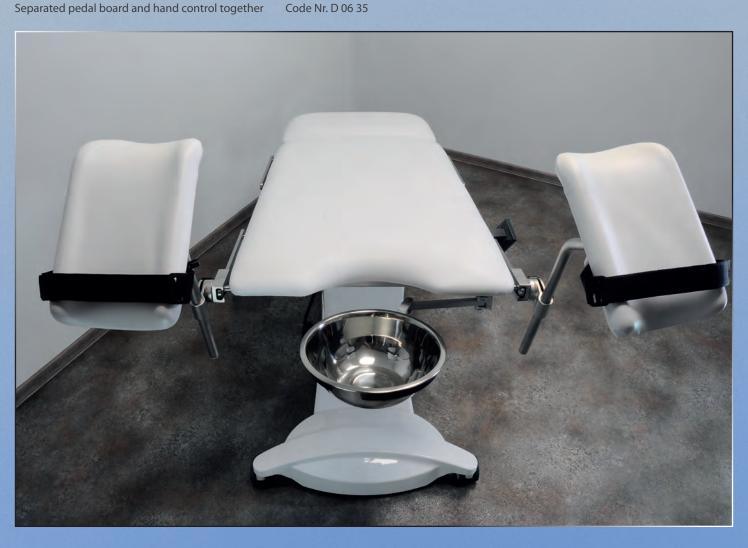

#### **ACCESSORIES:**

Braked wheels Ø 75 mm Electric drive adjustable Trendelenburg 0°+30° Foot step with a non-slip finish Gynaecological opening Stainless bowl **EUROrails** around legs **EUROrails around arms** Separated pedal board instead of hand control Separated pedal board and hand control together

#### Code Nr. D 04 01 Code Nr. D 04 02 Code Nr. D 04 04 Code Nr. D 04 07 Code Nr. D 04 08 Code Nr. D 04 09 Code Nr. D 04 10 Code Nr. D 06 31