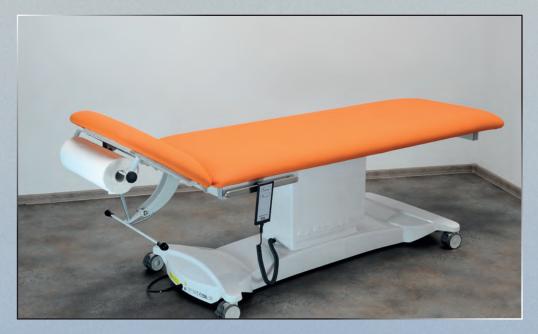

A high level of operator and patient safety and operating hygiene is ensured by the covering of the bottom frame and moving mechanism of the table with washable plastic casings.

The GOLEM 2S medical treatment table is suitable for the lying position of the patient, but it can also be used for occasional treatment in the gynaecological position. The 630 × 2000 mm operating surface is covered with artificial leather in a colour of your choice; it is divided into a body and a head segment. All electric drives are operated manually and the positions can be changed even if the table is fully loaded.

The basic version is stationary, it has a paper roll holder under the head, and it is ready for the installation of further elements you request and need for your work (EUROrails and other elements must be specified separately).

Electric drive adjustable height of  $620-920\,\mathrm{mm}$ , manually adjustable head segment tilt of  $\pm\,30^\circ$ .

The build-in dimensions of the table are approx.  $630 \times 2000$  mm.

The weight of the table is 94 kg, the carrying capacity is 150 kg.