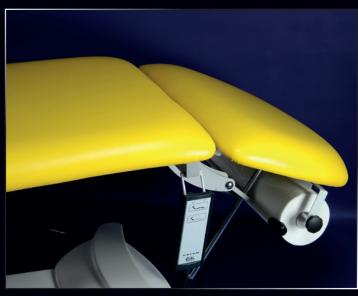

A high level of operator and patient safety and operating hygiene is ensured by the covering of the bottom frame and moving mechanism of the table with washable plastic casings.

The GOLEM 2S medical treatment table is suitable for the lying position of the patient, but it can also be used for occasional treatment in the gynaecological position. The  $630 \times 2000$  mm operating surface is covered with artificial leather in a colour of your choice; it is divided into a body and a head segment. All electric drives are operated manually and the positions can be changed even if the table is fully loaded.

Electric drive adjustable height of 620 - 920 mm, manually adjustable head segment tilt of  $\pm 30^{\circ}$ .

The build-in dimensions of the table are approx.  $630 \times 2000$  mm.

The weight of the table is 94 kg, the carrying capacity is 150 kg.