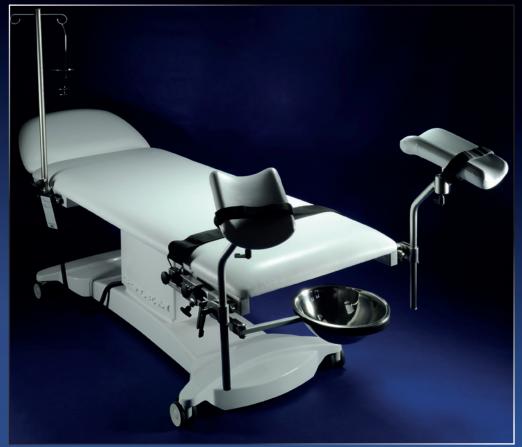

#### **Accessories:**

Braked wheels Ø 75 mm Electric drive adjustable Trendelenburg 0°+30° Foot step with a non-slip finish Gynaecological opening Stainless bowl **EUROrails around legs EUROrails around arms** Separated pedal board instead of hand control Separated pedal board and hand control together

#### Code Nr. D 04 01 Code Nr. D 04 02 Code Nr. D 04 04 Code Nr. D 04 07 Code Nr. D 04 08 Code Nr. D 04 09

### Accessories for EUROrail mounting: Removable polyurethane Goepel leg supports with grip Hand holder used during infusion Infusion holder Mouthpiece holder Fastening strap Code Nr. D 04 10 Code Nr. D 06 31

Code Nr. D 04 11 Code Nr. D 06 12 Code Nr. D 06 13 Code Nr. D 06 14 Code Nr. D 06 15