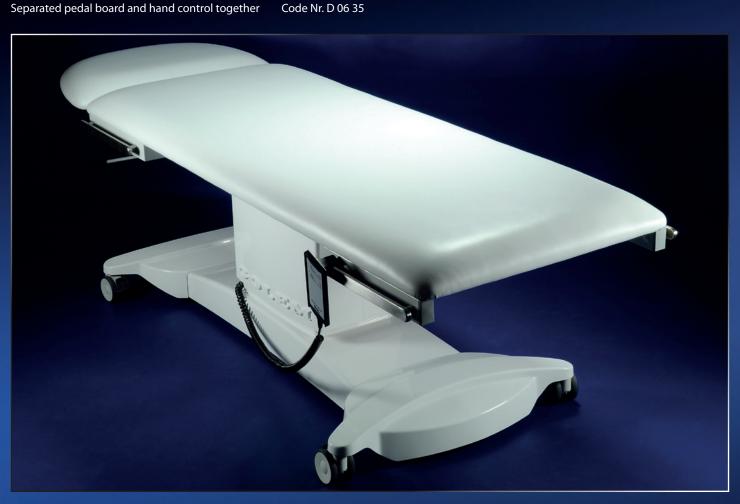

#### **Accessories:**

Braked wheels Ø 75 mm Electric drive adjustable Trendelenburg 0°+30° Foot step with a non-slip finish Gynaecological opening Stainless bowl **EUROrails around legs EUROrails around arms** Separated pedal board instead of hand control Separated pedal board and hand control together

#### Code Nr. D 04 01 Code Nr. D 04 02 Code Nr. D 04 04 Code Nr. D 04 07 Code Nr. D 04 08 Code Nr. D 04 09