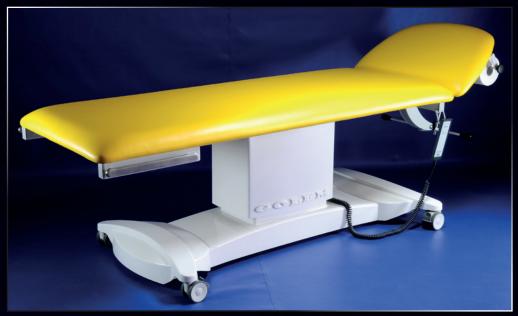

A high level of operator and patient safety and operating hygiene is ensured by the covering of the bottom frame and moving mechanism of the table with washable plastic casings.

The GOLEM 2S medical treatment table is suitable for the lying position of the patient, but it can also be used for occasional treatment in the gynaecological position. The  $630 \times 2000$  mm operating surface is covered with artificial leather in a colour of your choice; it is divided into a body and a head segment. All electric drives are operated manually and the positions can be changed even if the table is fully loaded.

Electric drive adjustable height of 620 - 920 mm, manually adjustable head segment tilt of  $\pm 30^{\circ}$ .

The build-in dimensions of the table are approx.  $630 \times 2000$  mm.

The weight of the table is 94 kg, the carrying capacity is 150 kg.

## GOLEM 2S Code Nr. G 04 01 Medical treatment table