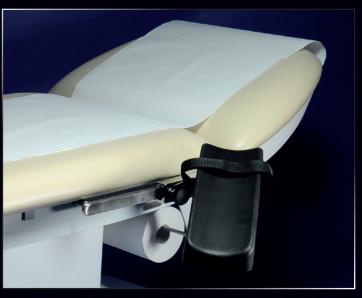

The basic version is stationary, it has a paper roll holder under the head, and it is ready for the installation of further elements you request and need for your work (EUROrails and other elements must be specified separately).

### Accessories for EUROrail mounting: Removable polyurethane Goepel leg supports with grip Hand holder used during infusion Infusion holder Mouthpiece holder Fastening strap Code Nr. D 04 10 Code Nr. D 06 31

Code Nr. D 04 11 Code Nr. D 06 12 Code Nr. D 06 13 Code Nr. D 06 14 Code Nr. D 06 15