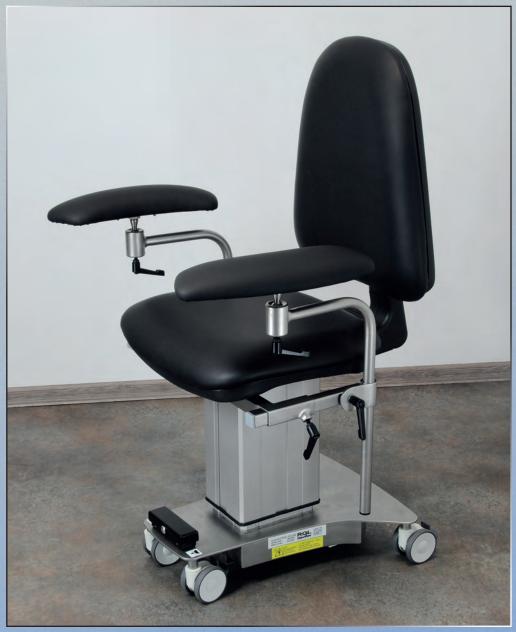

## GOLEM O Code Nr G 10 01 Surgical chair

A comfortable upholstered chair for the surgeon, designed mainly for surgery rooms. Travelling version with Ø 75 mm braked wheels, electric drive adjustable height of 470 – 670 mm, height adjustment carried out by the surgeon using a foot pedal. The height and tilt of the backrest are adjusted manually.

The sophisticated and very functional mechanism of adjustable hand rests makes it possible to find an optimal position for everybody. The rests can be easily folded off for easy access.

All metal parts are made of stainless steel; the artificial leather is usually black - antistatic.

Carrying capacity: 150 kg, weight: 45 kg.