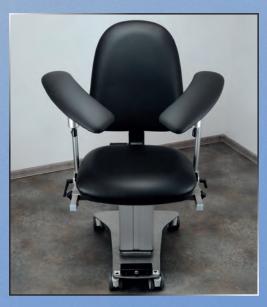

## GOLEM O Code Nr G 10 01 Surgical chair

A comfortable upholstered chair for the surgeon, designed mainly for surgery rooms. Travelling version with Ø 75 mm braked wheels, electric drive adjustable height of 470 – 670 mm, height adjustment carried out by the surgeon using a foot pedal. The height and tilt of the backrest are adjusted manually.

The sophisticated and very functional mechanism of adjustable hand rests makes it possible to find an optimal position for everybody. The rests can be easily folded off for easy access.

All metal parts are made of stainless steel; the artificial leather is usually black - antistatic.

Carrying capacity: 150 kg, weight: 45 kg.