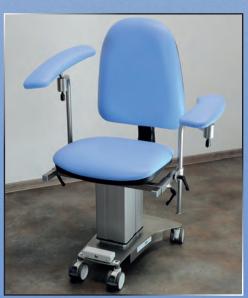

## GOLEM O Code Nr G 10 01 Surgical chair

A comfortable upholstered chair for the surgeon, designed mainly for surgery rooms. Travelling version with Ø 75 mm braked wheels, electric drive adjustable height of 470 – 670 mm, height adjustment carried out by the surgeon using a foot pedal. The height and tilt of the backrest are adjusted manually.

The sophisticated and very functional mechanism of adjustable hand rests makes it possible to find an optimal position for everybody. The rests can be easily folded off for easy access.

All metal parts are made of stainless steel; the artificial leather is usually black - antistatic.

Carrying capacity: 150 kg, weight: 45 kg.