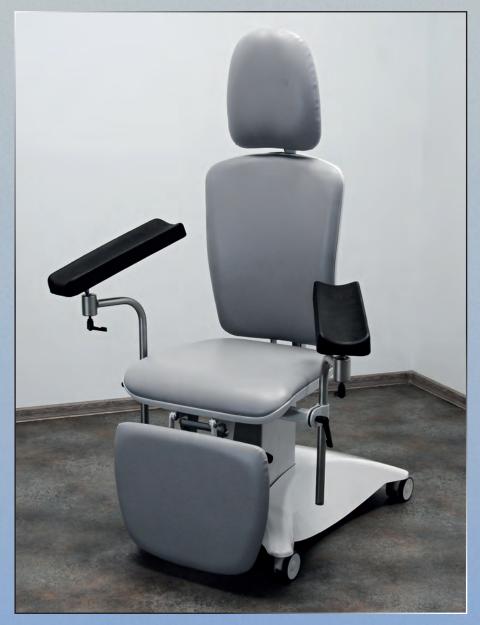

## Chair for sample taking

A comfortable chair for sample taking in the sitting, half-lying and lying position. Modern design with comfortable upholstery and grey plastic casings. Travelling version with Ø 75 mm braked wheels. The four-segment operating surface with a width of 480 mm is covered with seamless artificial leather in a colour of your choice; it is divided into a head segment, a backrest, a seat and a leg segment. The head segment can be adjusted manually; the leg segment can be manually tilted for the lying position.

The chair has removable washable infusions hand rests that can be adjusted in all directions and tilts. The build-in dimensions of the chair are approx.  $600 \times 900$  mm in the sitting position,  $600 \times 1770$  mm in the lying position.

Carrying capacity: 150 kg, weight: 35 – 60 kg.