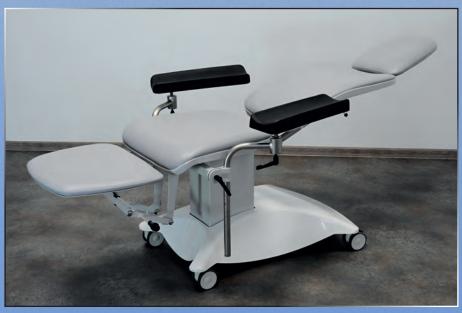

## Chair for sample taking

A comfortable chair for sample taking in the sitting, half-lying and lying position. Modern design with comfortable upholstery and grey plastic casings. Travelling version with Ø 75 mm braked wheels. The four-segment operating surface with a width of 480 mm is covered with seamless artificial leather in a colour of your choice; it is divided into a head segment, a backrest, a seat and a leg segment. The head segment can be adjusted manually; the leg segment can be manually tilted for the lying position.

The chair has removable washable infusions hand rests that can be adjusted in all directions and tilts. The build-in dimensions of the chair are approx.  $600 \times 900$  mm in the sitting position,  $600 \times 1770$  mm in the lying position.

Carrying capacity: 150 kg, weight: 35 – 60 kg.