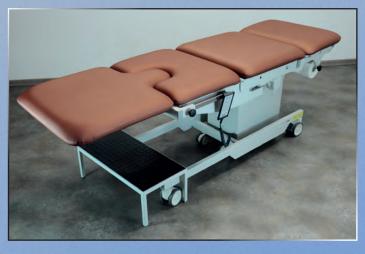

## GOLEM

The table is optimized for urodynamics examinations, but it can of course be used for examinations in the lying and

The basic version is stationary; the 600 mm wide operating surface is covered with washable artificial leather in a colour of your choice. It is divided into a head segment, a back segment, a seat with a deep cut-out, and a removable leg segment with a cut-out fill; when this segment is installed, a surface of 1950 mm in length is created. All electric drives are operated manually and the positions can be changed even if the table is fully loaded. Lengths of segments: seat 400 mm, backrest 500 mm, head 400 mm, legs 550 mm.

The table is fully equipped: EUROrails for the fastening of accessories around the seat, removable Goepel leg supports with a jointed fixture, Infusion set holder, foot step with a non-slip finish.

All elements can be easily and comfortably adjusted and removed from the table, which means that the patient can also get on from the side. Electric drive adjustable height of 660-960 mm, electric drive adjustable back tilt of  $0^{\circ}$  to  $+85^{\circ}$ , manually adjustable head segment tilt of  $\pm$  30°, electric drive adjustable seat (Trendelenburg) tilt of  $0^{\circ}$  to  $+30^{\circ}$ .

The build-in dimensions of the table are approx.  $800 \times 1900$  mm.

The weight of the table is 109 kg, the carrying capacity is 150 kg.