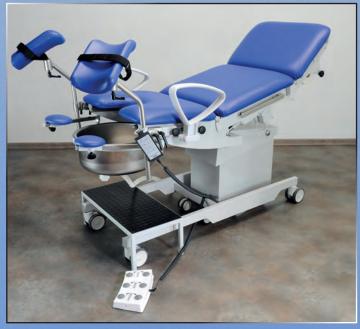

## GOLEM

The table is optimized for urodynamics examinations, but it can of course be used for examinations in the lying and

The basic version is stationary; the 600 mm wide operating surface is covered with washable artificial leather in a colour of your choice. It is divided into a head segment, a back segment, a seat with a deep cut-out, and a removable leg segment with a cut-out fill; when this segment is installed, a surface of 1950 mm in length is created. All electric drives are operated manually and the positions can be changed even if the table is fully loaded. Lengths of segments: seat 400 mm, backrest 500 mm, head 400 mm, legs 550 mm.

The table is fully equipped: EUROrails for the fastening of accessories around the seat, removable Goepel leg supports with a jointed fixture, Infusion set holder, foot step with a non-slip finish.

All elements can be easily and comfortably adjusted and removed from the table, which means that the patient can also get on from the side. Electric drive adjustable height of 660-960 mm, electric drive adjustable back tilt of  $0^{\circ}$  to  $+85^{\circ}$ , manually adjustable head segment tilt of  $\pm$  30°, electric drive adjustable seat (Trendelenburg) tilt of  $0^{\circ}$  to  $+30^{\circ}$ .

The build-in dimensions of the table are approx.  $800 \times 1900$  mm.

The weight of the table is 109 kg, the carrying capacity is 150 kg.

## **GOLEM URODYNAMIC Code Nr. G 18 01** Table for videourodynamics examination