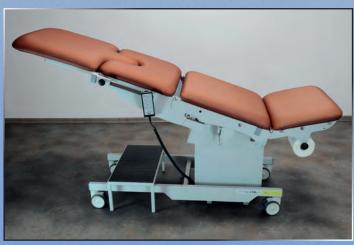

## GOLEM

The table is optimized for urodynamics examinations, but it can of course be used for examinations in the lying and

The basic version is stationary; the 600 mm wide operating surface is covered with washable artificial leather in a colour of your choice. It is divided into a head segment, a back segment, a seat with a deep cut-out, and a removable leg segment with a cut-out fill; when this segment is installed, a surface of 1950 mm in length is created. All electric drives are operated manually and the positions can be changed even if the table is fully loaded. Lengths of segments: seat 400 mm, backrest 500 mm, head 400 mm, legs 550 mm.

The table is fully equipped: EUROrails for the fastening of accessories around the seat, removable Goepel leg supports with a jointed fixture, Infusion set holder, foot step with a non-slip finish.

All elements can be easily and comfortably adjusted and removed from the table, which means that the patient can also get on from the side. Electric drive adjustable height of 660-960 mm, electric drive adjustable back tilt of  $0^{\circ}$  to  $+85^{\circ}$ , manually adjustable head segment tilt of  $\pm$  30°, electric drive adjustable seat (Trendelenburg) tilt of  $0^{\circ}$  to  $+30^{\circ}$ .

The build-in dimensions of the table are approx.  $800 \times 1900$  mm.

The weight of the table is 109 kg, the carrying capacity is 150 kg.