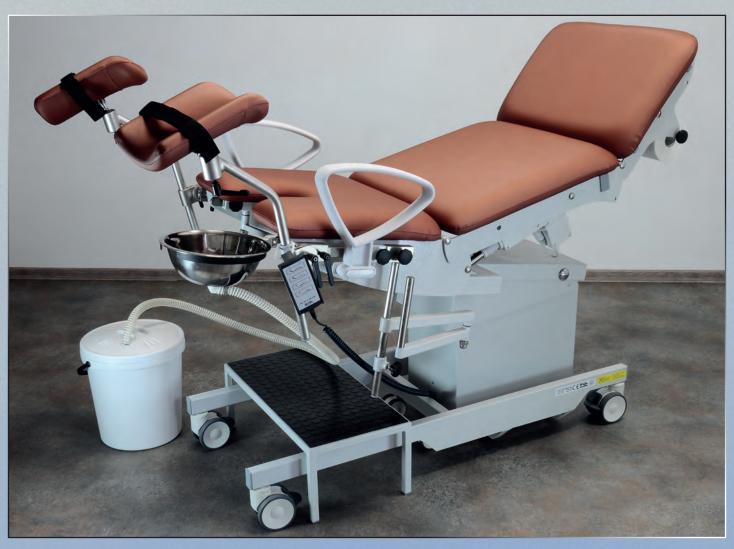

## GOLEM

The table is optimized for urodynamics examinations, but it can of course be used for examinations in the lying and

The basic version is stationary; the 600 mm wide operating surface is covered with washable artificial leather in a colour of your choice. It is divided into a head segment, a back segment, a seat with a deep cut-out, and a removable leg segment with a cut-out fill; when this segment is installed, a surface of 1950 mm in length is created. All electric drives are operated manually and the positions can be changed even if the table is fully loaded. Lengths of segments: seat 400 mm, backrest 500 mm, head 400 mm, legs 550 mm.

The table is fully equipped: EUROrails for the fastening of accessories around the seat, removable Goepel leg supports with a jointed fixture, Infusion set holder, foot step with a non-slip finish.

All elements can be easily and comfortably adjusted and removed from the table, which means that the patient can also get on from the side. Electric drive adjustable height of 660-960 mm, electric drive adjustable back tilt of  $0^{\circ}$  to  $+85^{\circ}$ , manually adjustable head segment tilt of  $\pm$  30°, electric drive adjustable seat (Trendelenburg) tilt of  $0^{\circ}$  to  $+30^{\circ}$ .

The build-in dimensions of the table are approx.  $800 \times 1900$  mm.

The weight of the table is 109 kg, the carrying capacity is 150 kg.

## **GOLEM URODYNAMIC Code Nr. G 18 01** Table for videourodynamics examination