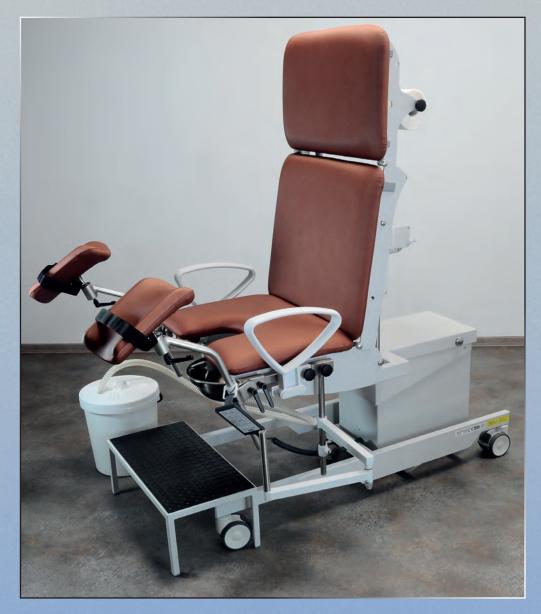

## GOLEM

The table is optimized for urodynamics examinations, but it can of course be used for examinations in the lying and

The basic version is stationary; the 600 mm wide operating surface is covered with washable artificial leather in a colour of your choice. It is divided into a head segment, a back segment, a seat with a deep cut-out, and a removable leg segment with a cut-out fill; when this segment is installed, a surface of 1950 mm in length is created. All electric drives are operated manually and the positions can be changed even if the table is fully loaded. Lengths of segments: seat 400 mm, backrest 500 mm, head 400 mm, legs 550 mm.

The table is fully equipped: EUROrails for the fastening of accessories around the seat, removable Goepel leg supports with a jointed fixture, Infusion set holder, foot step with a non-slip finish.

All elements can be easily and comfortably adjusted and removed from the table, which means that the patient can also get on from the side. Electric drive adjustable height of 660-960 mm, electric drive adjustable back tilt of  $0^{\circ}$  to  $+85^{\circ}$ , manually adjustable head segment tilt of  $\pm$  30°, electric drive adjustable seat (Trendelenburg) tilt of  $0^{\circ}$  to  $+30^{\circ}$ .

The build-in dimensions of the table are approx.  $800 \times 1900$  mm.

The weight of the table is 109 kg, the carrying capacity is 150 kg.