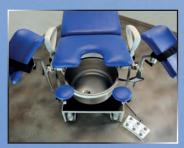

## GOLEM

The table is optimized for urodynamics examinations, but it can of course be used for examinations in the lying and

The basic version is stationary; the 600 mm wide operating surface is covered with washable artificial leather in a colour of your choice. It is divided into a head segment, a back segment, a seat with a deep cut-out, and a removable leg segment with a cut-out fill; when this segment is installed, a surface of 1950 mm in length is created. All electric drives are operated manually and the positions can be changed even if the table is fully loaded. Lengths of segments: seat 400 mm, backrest 500 mm, head 400 mm, legs 550 mm.

The table is fully equipped: EUROrails for the fastening of accessories around the seat, removable Goepel leg supports with a jointed fixture, Infusion set holder, foot step with a non-slip finish.

All elements can be easily and comfortably adjusted and removed from the table, which means that the patient can also get on from the side. Electric drive adjustable height of 660-960 mm, electric drive adjustable back tilt of  $0^{\circ}$  to  $+85^{\circ}$ , manually adjustable head segment tilt of  $\pm$  30°, electric drive adjustable seat (Trendelenburg) tilt of  $0^{\circ}$  to  $+30^{\circ}$ .

## **ACCESSORIES:**

Braked wheels Ø 100 mm Halogen lamp Removable hand railing Stainless bowl diam. 260 mm Bowl diam. 260 mm with outlet and hose Bowl diam. 260 mm with outlet, hose and waste container Memory for operating positions