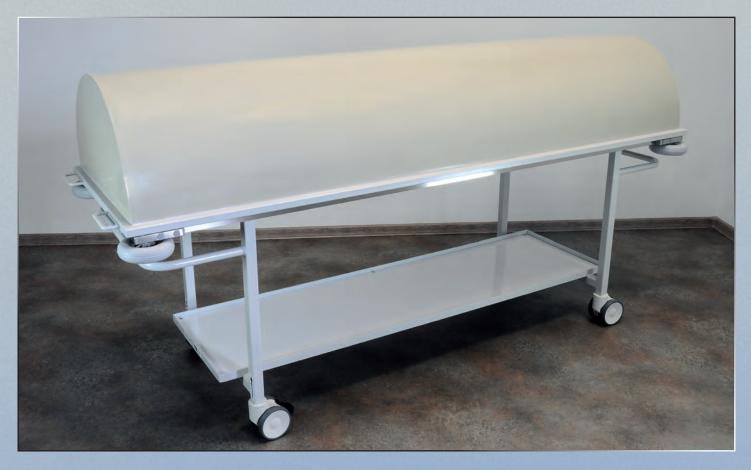

## Table for transport of the deceased

First-class travel wheels Ø 150 mm with two central brakes; leading Standard equipment: bumper wheels at the surface corners, operating wheels for straight direction.  $600 \times 1920 \, \text{mm}$  stainless steel upper grips on the cover as well as on the table. surface with a removable plastic cover. Outside dimensions (clearance Carrying capacity 150 kg, weight 45/85 kg. profile)  $700 \times 2030$  mm.