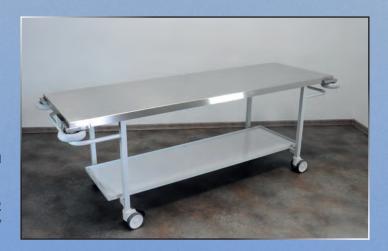

## Table for transport of the deceased

First-class travel wheels Ø 150 mm with two central brakes; leading Standard equipment: bumper wheels at the surface corners, operating wheels for straight direction.  $600 \times 1920 \, \text{mm}$  stainless steel upper grips on the cover as well as on the table. surface with a removable plastic cover. Outside dimensions (clearance Carrying capacity 150 kg, weight 45/85 kg. profile)  $700 \times 2030$  mm.