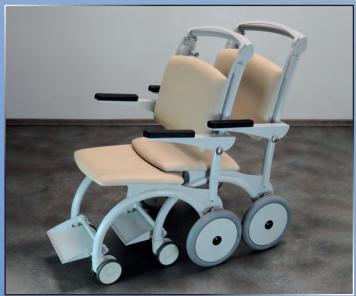

Stackable design effectively solve the movement of handicapped persons, not only in hospitals but also in airports, arenas, shopping centers and cultural facilities. Due to the unique design each additional parked trolley takes only 33 % of the space. The trolley can be mounted by backup coin machine, which helps return the trolley back into the rack. The parking stand is provided with an information plate. Comfortably upholstered seat with a slight negative and back with ergonomic shape, size and height for maximum patient comfort and easy operation of all functions. Despite compactness trolley and comfort the person being transported is very stable in all positions. Upholstery and metal structure of trolley can be easily cleaned with a detergent.