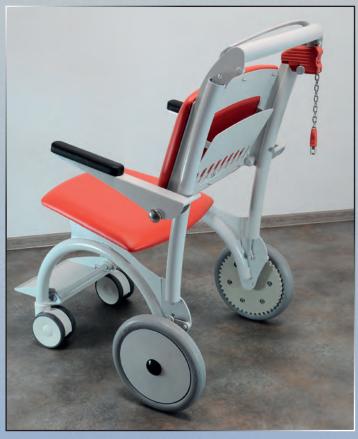

## GOLEM

Each trolley has shelf for documents, ergonomic handle with optimum height, foldable foot support for transported person. The side handles make it easy to transfer a patient from a wheelchair or bed.

Infusion holder, fastening strap and storage basket under the seat can be added as accesories.

Clearance profile 680 mm provides a convenient passage to door 70 cm.

Standard weight capacity is 150 kg, a modified version of GOLEM TZ EXTRA is adapted for persons weighing up to 220 kg!

Stackable design effectively solve the movement of handicapped persons, not only in hospitals but also in airports, arenas, shopping centers and cultural facilities. Due to the unique design each additional parked trolley takes only 33 % of the space. The trolley can be mounted by backup coin machine, which helps return the trolley back into the rack. The parking stand is provided with an information plate. Comfortably upholstered seat with a slight negative and back with ergonomic shape, size and height for maximum patient comfort and easy operation of all functions. Despite compactness trolley and comfort the person being transported is very stable in all positions. Upholstery and metal structure of trolley can be easily cleaned with a detergent.

Quality branded wheels with increased load capacity, front swivels Ø 125 mm, rear Ø 300 mm with automatic brake lock for maximum security of transported person.

Without pressing operation handles the trolley itself automatically brakes!