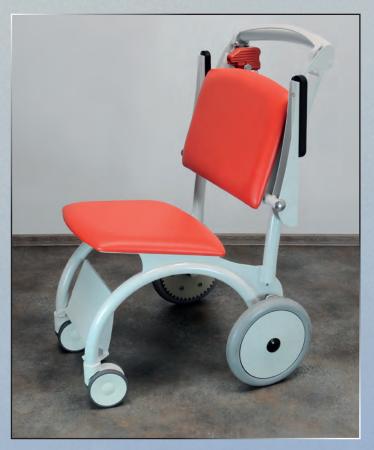

## GOLEM

Each trolley has shelf for documents, ergonomic handle with optimum height, foldable foot support for transported person. The side handles make it easy to transfer a patient from a wheelchair or bed.

Infusion holder, fastening strap and storage basket under the seat can be added as accesories.

Clearance profile 680 mm provides a convenient passage to door 70 cm.

Standard weight capacity is 150 kg, a modified version of GOLEM TZ EXTRA is adapted for persons weighing up to 220 kg!