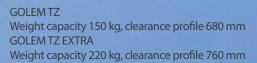

Infusion holder, fastening strap and storage basket under the seat can be added as accesories.

Clearance profile 680 mm provides a convenient passage to door 70 cm.

Standard weight capacity is 150 kg, a modified version of GOLEM TZ EXTRA is adapted for persons weighing up to 220 kg!