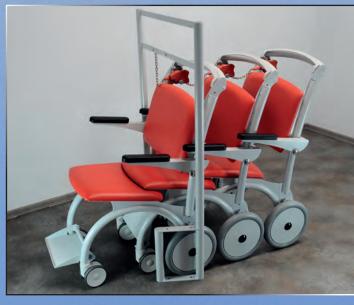

Stackable design effectively solve the movement of handicapped persons, not only in hospitals but also in airports, arenas, shopping centers and cultural facilities. Due to the unique design each additional parked trolley takes only 33 % of the space. The trolley can be mounted by backup coin machine, which helps return the trolley back into the rack. The parking stand is provided with an information plate. Comfortably upholstered seat with a slight negative and back with ergonomic shape, size and height for maximum patient comfort and easy operation of all functions. Despite compactness trolley and comfort the person being transported is very stable in all positions. Upholstery and metal structure of trolley can be easily cleaned with a detergent.

## Stackable emergency chair

Code Nr. G 11 11

Code Nr. G 11 12