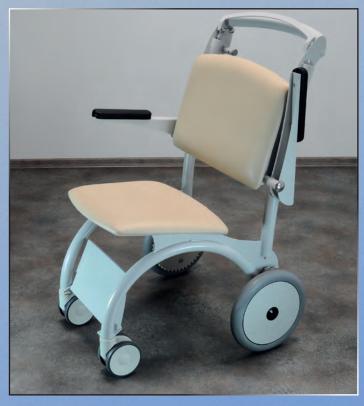

## GOLEM

Each trolley has shelf for documents, ergonomic handle with optimum height, foldable foot support for transported person. The side handles make it easy to transfer a patient from a wheelchair or bed.

Stackable design effectively solve the movement of handicapped persons, not only in hospitals but also in airports, arenas, shopping centers and cultural facilities. Due to the unique design each additional parked trolley takes only 33 % of the space. The trolley can be mounted by backup coin machine, which helps return the trolley back into the rack. The parking stand is provided with an information plate. Comfortably upholstered seat with a slight negative and back with ergonomic shape, size and height for maximum patient comfort and easy operation of all functions. Despite compactness trolley and comfort the person being transported is very stable in all positions. Upholstery and metal structure of trolley can be easily cleaned with a detergent.

Quality branded wheels with increased load capacity, front swivels Ø 125 mm, rear Ø 300 mm with automatic brake lock for maximum security of transported person.

Without pressing operation handles the trolley itself automatically brakes!