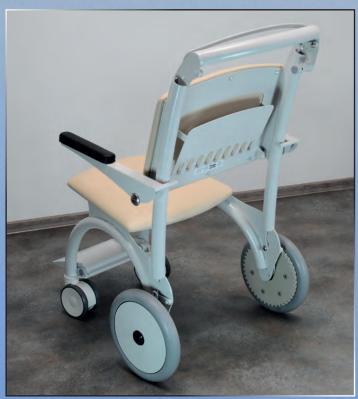

## GOLEM

Each trolley has shelf for documents, ergonomic handle with optimum height, foldable foot support for transported person. The side handles make it easy to transfer a patient from a wheelchair or bed.

Stackable design effectively solve the movement of handicapped persons, not only in hospitals but also in airports, arenas, shopping centers and cultural facilities. Due to the unique design each additional parked trolley takes only 33 % of the space. The trolley can be mounted by backup coin machine, which helps return the trolley back into the rack. The parking stand is provided with an information plate. Comfortably upholstered seat with a slight negative and back with ergonomic shape, size and height for maximum patient comfort and easy operation of all functions. Despite compactness trolley and comfort the person being transported is very stable in all positions. Upholstery and metal structure of trolley can be easily cleaned with a detergent.

Quality branded wheels with increased load capacity, front swivels Ø 125 mm, rear Ø 300 mm with automatic brake lock for maximum security of transported person.

Without pressing operation handles the trolley itself automatically brakes!