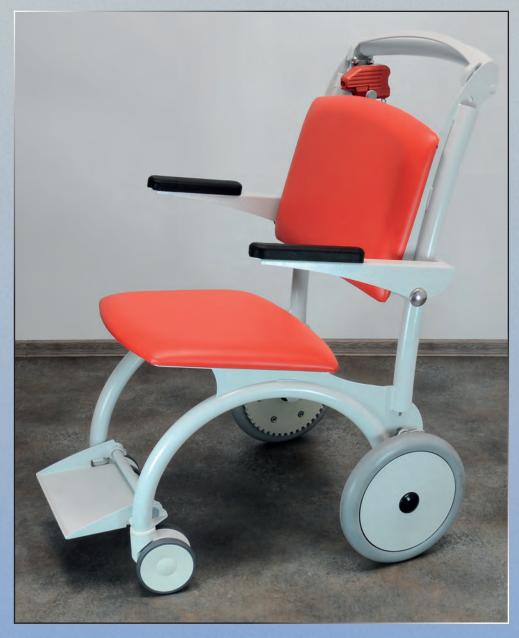

## GOLEM

Each trolley has shelf for documents, ergonomic handle with optimum height, foldable foot support for transported person. The side handles make it easy to transfer a patient from a wheelchair or bed.

Infusion holder, fastening strap and storage basket under the seat can be added as accesories.

Clearance profile 680 mm provides a convenient passage to door 70 cm.

Standard weight capacity is 150 kg, a modified version of GOLEM TZ EXTRA is adapted for persons weighing up to 220 kg!

Quality branded wheels with increased load capacity, front swivels Ø 125 mm, rear Ø 300 mm with automatic brake lock for maximum security of transported person.

Without pressing operation handles the trolley itself automatically brakes!