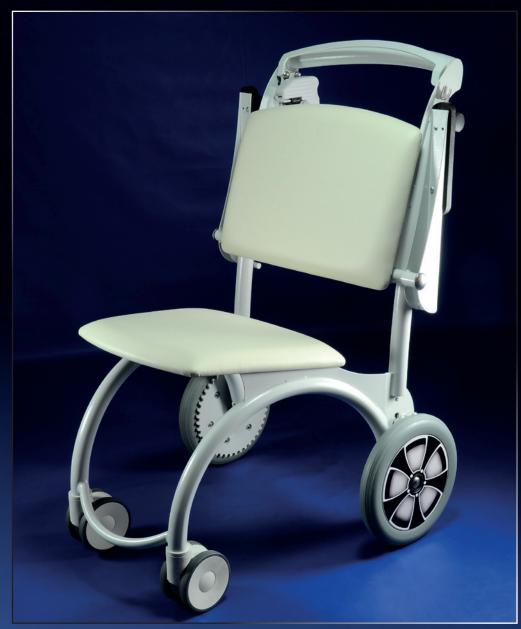

## GOLEM

Each trolley has shelf for documents, ergonomic handle with optimum height, solid foot support for transported person, without folding and unfolding at embarkation or disembarkation. The side handles make it easy to transfer a patient from a wheelchair or bed.

Infusion holder, fastening strap and storage basket under the seat can be added as as accesories.

Clearance profile 680 mm provides a convenient passage to door 70 cm.
Standard weight capacity is 150 kg, a modified version of GOLEM TZ EXTRA is adapted for persons weighing up to 220 kg!

Stackable design effectively solve the movement of handicapped persons, not only in hospitals but also in airports, arenas, shopping centers and cultural facilities. Thanks to the unique design each additional truck parked on only 38 % of the first trolley. The trolley can be mounted by backup machine for the coin, which helps return the trolley back into the rack. The parking stand is provided with an information plate. Comfortably upholstered seat with a slight negative and back with ergonomic shape, size and height for maximum patient comfort and easy operation of all functions. Despite compactness truck and comfort the person being transported is very stable in all positions. Upholstery and metal structure of trolley can be easily cleaned with a detergent.

Quality branded wheels with increased load capacity, front swivels Ø 125 mm, rear Ø 300 mm with automatic brake lock for maximum security of transported person. Without pressing operation handles the chair itself automatically brakes!