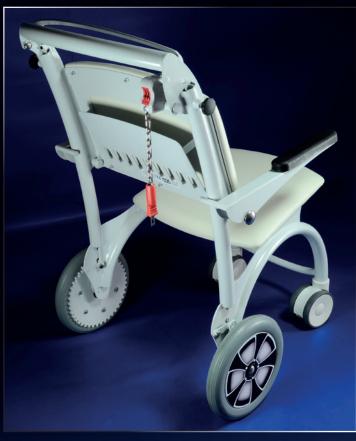

Stackable design effectively solve the movement of handicapped persons, not only in hospitals but also in airports, arenas, shopping centers and cultural facilities. Thanks to the unique design each additional truck parked on only 38 % of the first trolley. The trolley can be mounted by backup machine for the coin, which helps return the trolley back into the rack. The parking stand is provided with an information plate. Comfortably upholstered seat with a slight negative and back with ergonomic shape, size and height for maximum patient comfort and easy operation of all functions. Despite compactness truck and comfort the person being transported is very stable in all positions. Upholstery and metal structure of trolley can be easily cleaned with a detergent.

Quality branded wheels with increased load capacity, front swivels Ø 125 mm, rear Ø 300 mm with automatic brake lock for maximum security of transported person. Without pressing operation handles the chair itself automatically brakes!