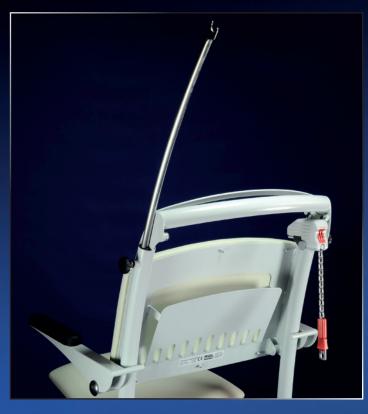

Infusion holder, fastening strap and storage basket under the seat can be added as as accesories.

Clearance profile 680 mm provides a convenient passage to door 70 cm.
Standard weight capacity is 150 kg, a modified version of GOLEM TZ EXTRA is adapted for persons weighing up to 220 kg!

## **Accesories:**

Parking stand, fixed on floor Backup machine for coin Infusion stand, scrollable Fastening strap for patient Storage basket under the seat Code Nr. D 11 11 Code Nr. D 11 21 Code Nr. D 11 22 Code Nr. D 11 23