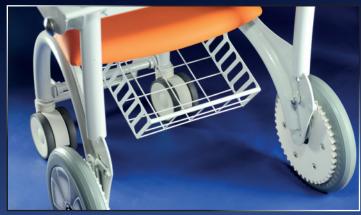

Infusion holder, fastening strap and storage basket under the seat can be added as as accesories.

Clearance profile 680 mm provides a convenient passage to door 70 cm.
Standard weight capacity is 150 kg, a modified version of GOLEM TZ EXTRA is adapted for persons weighing up to 220 kg!

## **Accesories:**

Parking stand, fixed on floor Backup machine for coin Infusion stand, scrollable Fastening strap for patient Storage basket under the seat Code Nr. D 11 11 Code Nr. D 11 21 Code Nr. D 11 22 Code Nr. D 11 23