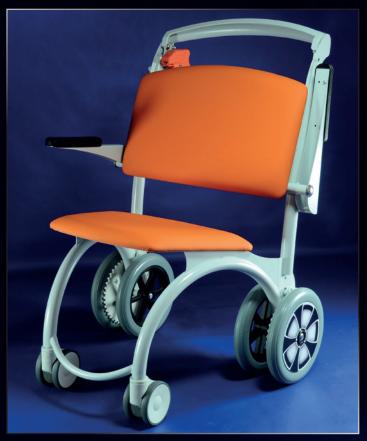

## GOLEM

Each trolley has shelf for documents, ergonomic handle with optimum height, solid foot support for transported person, without folding and unfolding at embarkation or disembarkation. The side handles make it easy to transfer a patient from a wheelchair or bed.

Infusion holder, fastening strap and storage basket under the seat can be added as as accesories.

Clearance profile 680 mm provides a convenient passage to door 70 cm.
Standard weight capacity is 150 kg, a modified version of GOLEM TZ EXTRA is adapted for persons weighing up to 220 kg!

Quality branded wheels with increased load capacity, front swivels Ø 125 mm, rear Ø 300 mm with automatic brake lock for maximum security of transported person. Without pressing operation handles the chair itself automatically brakes!

## Stackable emergency chair

GOLEM TZ
Weight capacity 150 kg, clearance profile 680 mm
GOLEM TZ EXTRA
Weight capacity 220 kg, clearance profile 760 mm

Code Nr. G 11 11
Code Nr. G 11 12