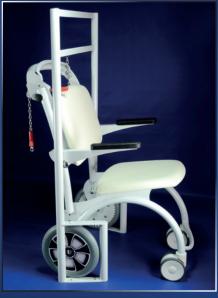

Stackable design effectively solve the movement of handicapped persons, not only in hospitals but also in airports, arenas, shopping centers and cultural facilities. Thanks to the unique design each additional truck parked on only 38 % of the first trolley. The trolley can be mounted by backup machine for the coin, which helps return the trolley back into the rack. The parking stand is provided with an information plate. Comfortably upholstered seat with a slight negative and back with ergonomic shape, size and height for maximum patient comfort and easy operation of all functions. Despite compactness truck and comfort the person being transported is very stable in all positions. Upholstery and metal structure of trolley can be easily cleaned with a detergent.

## Stackable emergency chair

GOLEM TZ
Weight capacity 150 kg, clearance profile 680 mm
GOLEM TZ EXTRA
Weight capacity 220 kg, clearance profile 760 mm

Code Nr. G 11 11
Code Nr. G 11 12