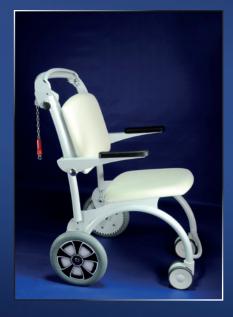

## GOLEM

Each trolley has shelf for documents, ergonomic handle with optimum height, solid foot support for transported person, without folding and unfolding at embarkation or disembarkation. The side handles make it easy to transfer a patient from a wheelchair or bed.

Infusion holder, fastening strap and storage basket under the seat can be added as as accesories.

Clearance profile 680 mm provides a convenient passage to door 70 cm.
Standard weight capacity is 150 kg, a modified version of GOLEM TZ EXTRA is adapted for persons weighing up to 220 kg!

Quality branded wheels with increased load capacity, front swivels Ø 125 mm, rear Ø 300 mm with automatic brake lock for maximum security of transported person. Without pressing operation handles the chair itself automatically brakes!