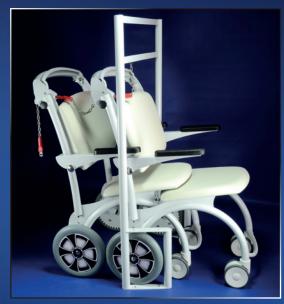

Stackable design effectively solve the movement of handicapped persons, not only in hospitals but also in airports, arenas, shopping centers and cultural facilities. Thanks to the unique design each additional truck parked on only 38 % of the first trolley. The trolley can be mounted by backup machine for the coin, which helps return the trolley back into the rack. The parking stand is provided with an information plate. Comfortably upholstered seat with a slight negative and back with ergonomic shape, size and height for maximum patient comfort and easy operation of all functions. Despite compactness truck and comfort the person being transported is very stable in all positions. Upholstery and metal structure of trolley can be easily cleaned with a detergent.

## Stackable emergency chair

GOLEM TZ
Weight capacity 150 kg, clearance profile 680 mm
GOLEM TZ EXTRA
Weight capacity 220 kg, clearance profile 760 mm

Code Nr. G 11 11
Code Nr. G 11 12