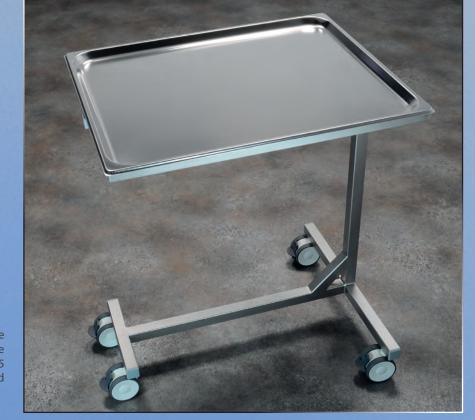

## Code Nr. D 55 02

The stainless steel instrument table is suitable mainly for surgery rooms. It has a height-adjustable operating surface with dimensions of  $460\times635$  mm; the height of the surface can be easily adjusted between 700-1000 mm.

Carrying capacity 40 kg, weight 16 kg.