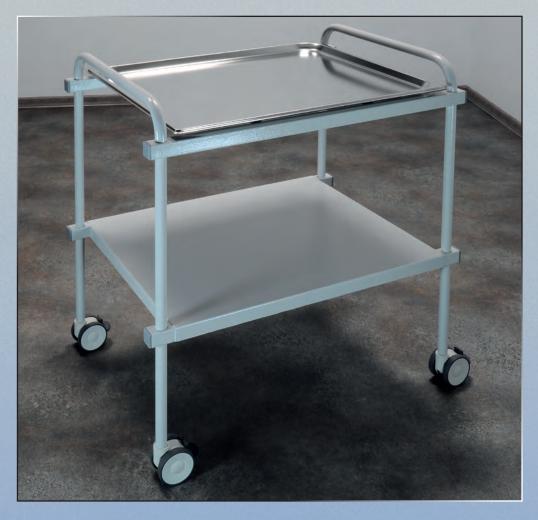

## Code Nr. D 55 01

The mobile instrument table with a shelf and useful grips is suitable for every ambulance. It has a stainless steel upper surface and high-quality braked travel wheels Ø 75 mm.

The dimensions of the shelf are  $530 \times 650$  mm; the height of the upper surface is 730 mm.

Carrying capacity 80 kg, weight 18 kg.