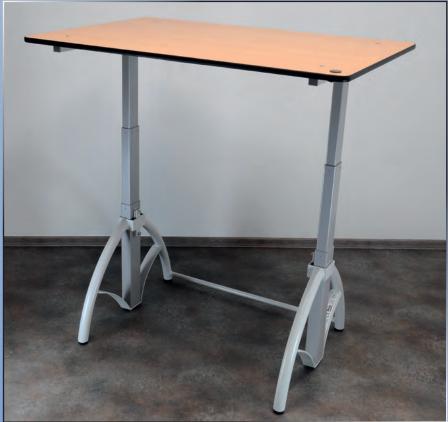

The height is electrically adjusted – comfortably, quickly and with no effort within a range of 60 – 125 cm (also suitable for work in the standing up position). The shape of the structure makes it possible to use any type of wheelchair without any limitation.

24 V power supply, connection to a standard 230 V power socket; operated by a switch on the desktop or by a foot pedal.

The colour of the metal structure is black. Weight: 48 kg, carrying capacity: 80 kg.