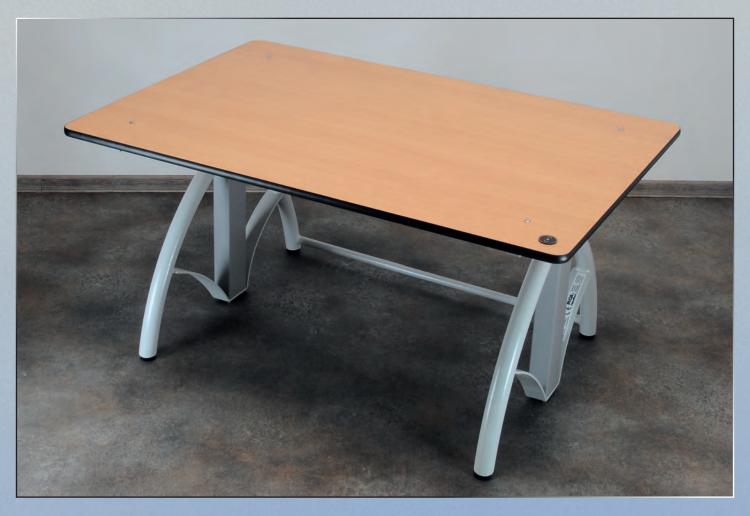

## height adjustable working table for the disabled

## Code Nr. Z 80 10

The dimensions of the working table are 80 x 120 cm or different by request. A washable board in the colour of beech wood, with a plastic edge and rounded corners; a cut-out or atypical shape by request.

The height is electrically adjusted – comfortably, quickly and with no effort within a range of 60 – 125 cm (also suitable for work in the standing up position). The shape of the structure makes it possible to use any type of wheelchair without any limitation.

24 V power supply, connection to a standard 230 V power socket; operated by a switch on the desktop or by a foot pedal.

The colour of the metal structure is black. Weight: 48 kg, carrying capacity: 80 kg.